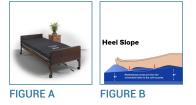

## 

Gravity 8 Deluxe Long Term Care Pressure Redistribution Mattress

- High quality therapeutic foam mattress provides pressure redistribution and shear/friction reduction
- High end therapeutic foam mattress maximizes value and comfort with 3 full layers of latex free foam
- Full width top layer uses unique die-cutting to optimize zoned pressure redistribution
- Bottom layer provides full length horizontally scored articulation cuts extending the durability and life of the mattress
- High density foam perimeters provide solid edge support and facilitate safe patient transfers
- Available with or without raised side rails
- Heel section is sloped with channel cut foam center offloading pressure from vulnerable heels
- Removable multi-stretch cover is fluid resistant, low shear and vapor permeable helping protect the skin from friction and moisture
- Meets flammability standard CFR 1632 and CFR 1633