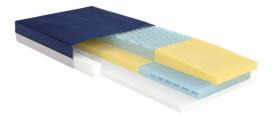

## 

Gravity 8 Deluxe Long Term Care Pressure Redistribution Mattress

- High quality therapeutic foam mattress provides pressure redistribution and shear/friction reduction
- High end therapeutic foam mattress maximizes value and comfort with 3 full layers of latex free foam
- Full width top layer uses unique die-cutting to optimize zoned pressure redistribution
- Bottom layer provides full length horizontally scored articulation cuts extending the durability and life of the mattress
- High density foam perimeters provide solid edge support and facilitate safe patient transfers
- Available with or without raised side rails
- Heel section is sloped with channel cut foam center offloading pressure from vulnerable heels
- Removable multi-stretch cover is fluid resistant, low shear and vapor permeable helping protect the skin from friction and moisture
- Meets flammability standard CFR 1632 and CFR 1633